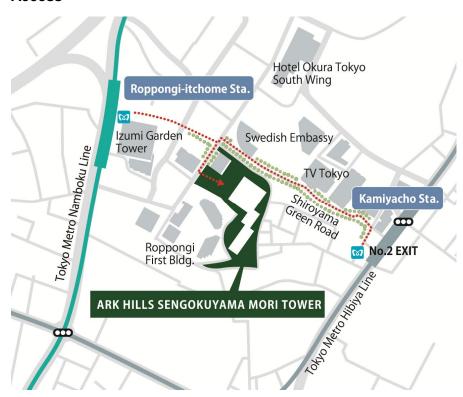

#### Access

## Access by train

5 minute walk from Roppongi-itchome Sta. 8 minute walk from exit No.2 of Kamiyacho Sta.

Directions from Roppongi-itchome Sta.

From the Izumi Garden exit, take the roofed outdoor escalators on the left hand side to the top, through the small garden area.

Continue straight ahead up the pedestrian path and cross the street; Sengokuyama Mori Tower will be on the right side, behind the Tokyo Club.

Sengokuyama Mori Tower

Directions from Kamiyacho Sta.

From exit No.2, take a left and walk straight ahead until you reach a liquor store and Kamiyacho MT Court. Turn left, take the escalator and walk up the pedestrian mall until you reach the Swedish Embassy; Sengokuyama Mori Tower will be on the left side.

## Access by car/taxi

If travelling from the Hotel Okura direction, drive straight down the street in front of the hotel to the Swedish Embassy. Sengokuyama Mori Tower is located between the Swedish Embassy and Roppongi First Building. Please note that there are similar sounding building names in the area. As such, please look for SENGOKUYAMA MORI TOWER, located next to the Swedish Embassy.